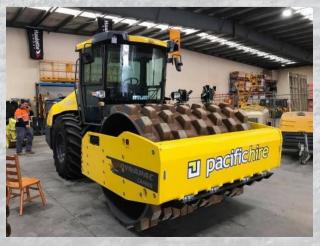

### 8000kg Padfoot Rollers

- Reverse Camera Systems & Door Alarms
- State of the art Safety Features
- > Active Bounce Control (ABC)
- High Efficiency Low Fuel Consumption
- Electronic Drive Control with Quick Brake feature

# 12000kg Padfoot Rollers

- Reverse Camera Systems & Door Alarms
- > State of the art Safety Features
- Active Bounce Control (ABC)
- High Efficiency Low Fuel Consumption
- ➤ Electronic Drive Control with Quick Brake feature
- > Reverse Squawkers

#### 14000kg Padfoot Rollers

- Reverse Camera Systems & Door Alarms
- State of the art Safety Features
- Active Bounce Control (ABC)
- High Efficiency Low Fuel Consumption
- Electronic Drive Control with Quick Brake feature
- > Reverse Squawkers

#### 16000kg Padfoot Rollers

- ➤ Reverse Camera Systems & Door Alarms
- > State of the art Safety Features
- > Active Bounce Control (ABC)
- ➤ High Efficiency Low Fuel Consumption
- ➤ Electronic Drive Control with Quick Brake feature
- Reverse Squawkers