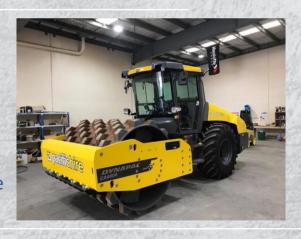

#### 8000kg Smooth Drum Rollers

- Reverse Camera Systems & Door Alarms
- State of the art Safety Features
- ➤ Active Bounce Control (ABC)
- ➤ High Efficiency Low Fuel Consumption
- ➤ Electronic Drive Control with Quick Brake feature

# 12000kg Smooth Drum Rollers

- Reverse Camera Systems & Door Alarms
- State of the art Safety Features
- Active Bounce Control (ABC)
- High Efficiency Low Fuel Consumption
- Electronic Drive Control with Quick Brake feature

# 16000kg Smooth Drum Rollers

- Reverse Camera Systems & Door Alarms
- State of the art Safety Features
- Active Bounce Control (ABC)
- > High Efficiency Low Fuel Consumption
- ➤ Electronic Drive Control with Quick Brake feature