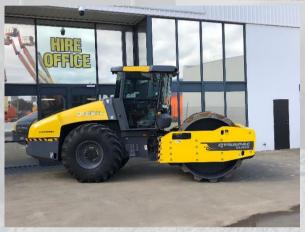

#### 8000kg Smooth Drum Rollers

- Reverse Camera Systems & Door Alarms
- State of the art Safety Features
- ➤ Active Bounce Control (ABC)
- ➤ High Efficiency Low Fuel Consumption
- ➤ Electronic Drive Control with Quick Brake feature

# 12000kg Smooth Drum Rollers

- Reverse Camera Systems & Door Alarms
- State of the art Safety Features
- Active Bounce Control (ABC)
- High Efficiency Low Fuel Consumption
- Electronic Drive Control with Quick Brake feature

# 16000kg Smooth Drum Rollers

- Reverse Camera Systems & Door Alarms
- State of the art Safety Features
- Active Bounce Control (ABC)
- > High Efficiency Low Fuel Consumption
- ➤ Electronic Drive Control with Quick Brake feature