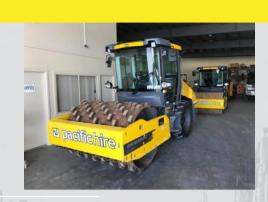

### 8000kg Padfoot Rollers

- Reverse Camera Systems & Door Alarms
- State of the art Safety Features
- > Active Bounce Control (ABC)
- High Efficiency Low Fuel Consumption
- Electronic Drive Control with Quick Brake feature

# 12000kg Padfoot Rollers

- Reverse Camera Systems & Door Alarms
- > State of the art Safety Features
- Active Bounce Control (ABC)
- High Efficiency Low Fuel Consumption
- ➤ Electronic Drive Control with Quick Brake feature
- > Reverse Squawkers

#### 14000kg Padfoot Rollers

- Reverse Camera Systems & Door Alarms
- State of the art Safety Features
- Active Bounce Control (ABC)
- High Efficiency Low Fuel Consumption
- Electronic Drive Control with Quick Brake feature
- > Reverse Squawkers

#### 16000kg Padfoot Rollers

- ➤ Reverse Camera Systems & Door Alarms
- > State of the art Safety Features
- > Active Bounce Control (ABC)
- ➤ High Efficiency Low Fuel Consumption
- ➤ Electronic Drive Control with Quick Brake feature
- Reverse Squawkers