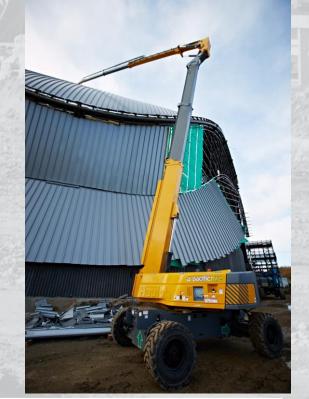

#### 80ft Diesel Knuckle Boom

- Sky guard/active shield
- Platform height of 24.46m
- Horizontal outreach of 15.74m
- Up and over clearance 9.78m
- Platform capacity 230kg
- Gradeability 45%
- Machine weight 15,558kg
- Power to platform 240v generator 7.5kva