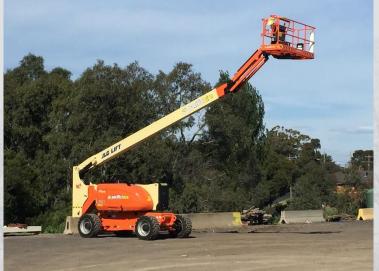

#### 131ft Knuckle Boom

- Sky guard/active shield
- Platform height of 39.5m
- Horizontal outreach of 20.1m
- Up and over clearance 17.5m
- Narrow width 3.3m
- Platform capacity 230kg
- Gradeability 40%
- Machine weight 23,900kg
- Power to platform 240v generator 3.5kva
- Four wheel drive & steer
- Front oscillating axles